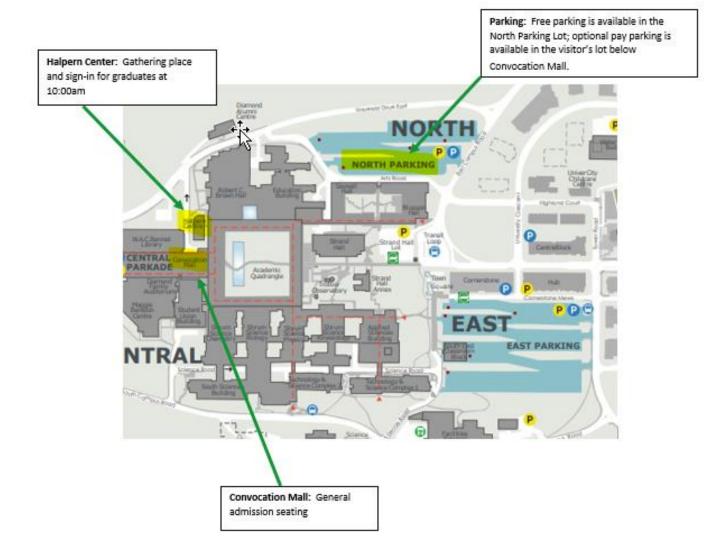

#### Arrival: students need to be at the Halpern Centre entrance to SFU at 10:00AM

**Parking:** Free parking is available in the **North Parking Lot** only; optional pay parking is available in the visitor lot below the Convocation Mall.

### MAP OF SFU