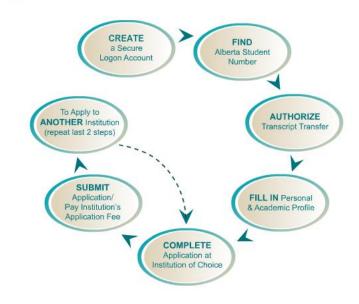

#### ApplyAlberta is a made-in-Alberta postsecondary application system.

ApplyAlberta is a web-based post-secondary application and transcript transfer system

### ApplyAlberta makes it simple to apply to one or more post-secondary institutions.

The first time students use ApplyAlberta they create a profile with their personal and academic history. This information is filled in automatically on each of their Alberta postsecondary applications.