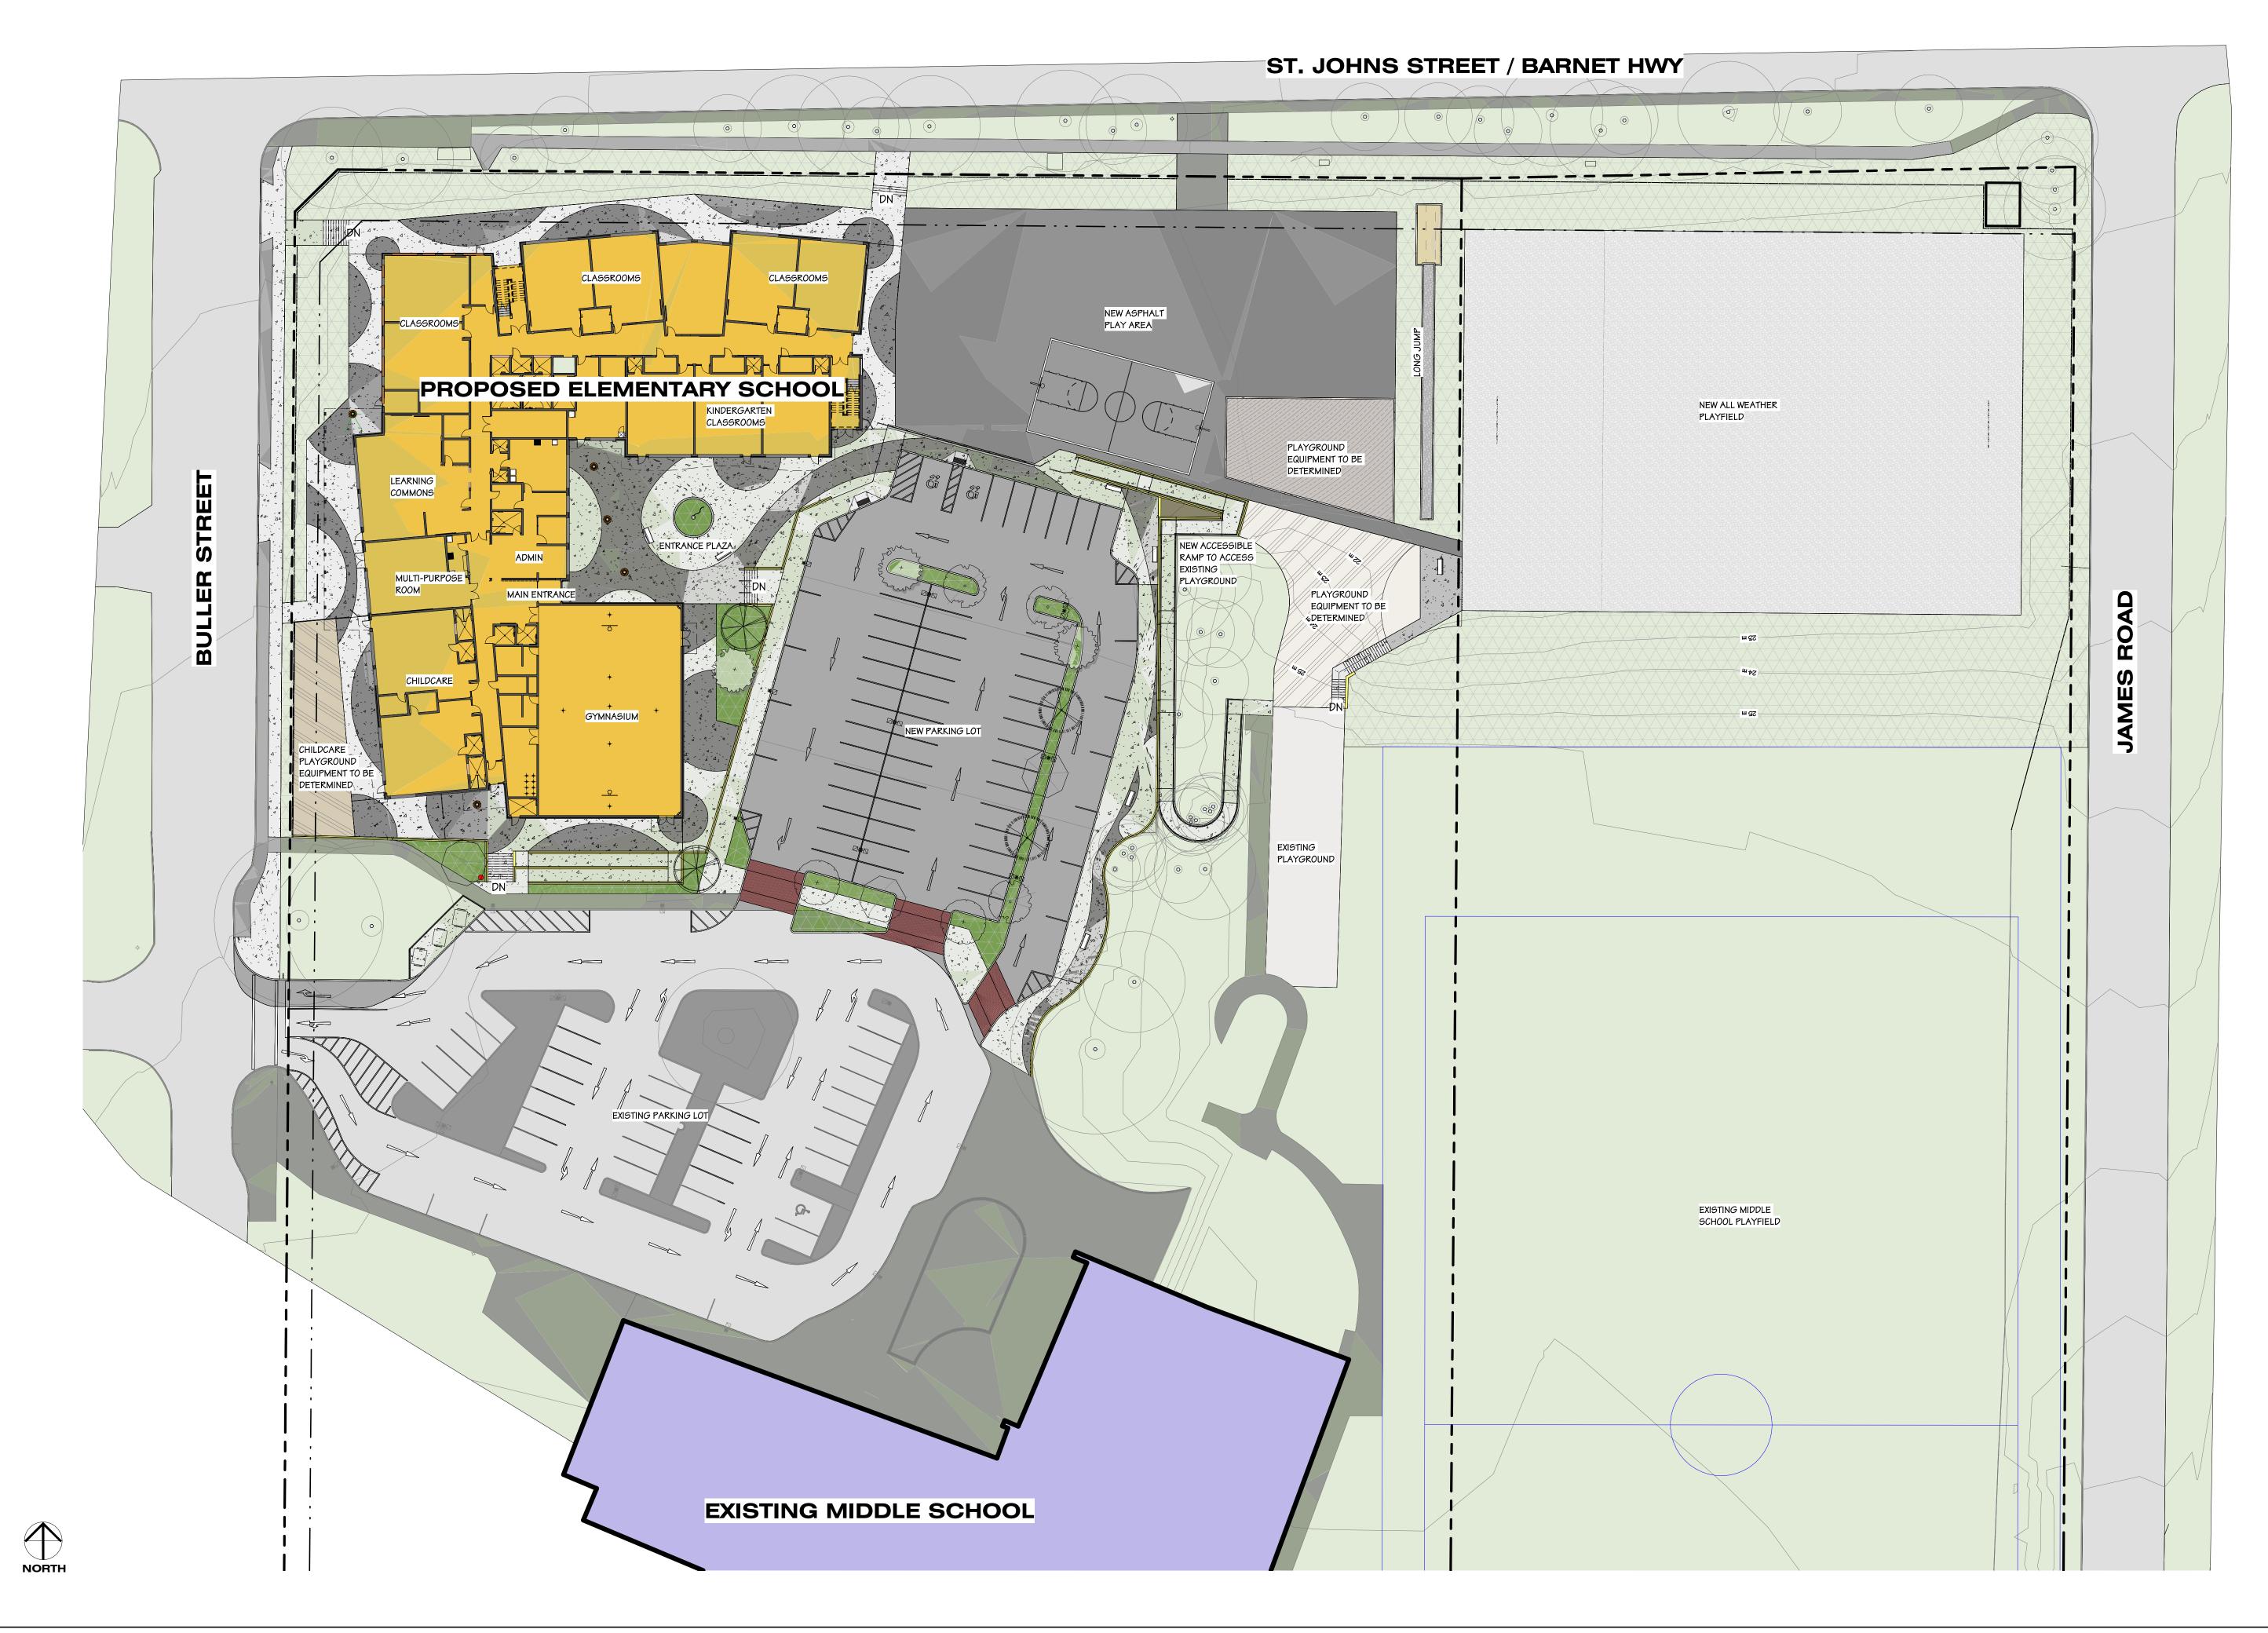

### **SITE PLAN - CONCEPTUAL DRAWING** MOODY ELEMENTARY SCHOOL REPLACEMENT

110 BULLER ST, PORT MOODY

Chilliwack 9355 Young Rd V2P 4S3