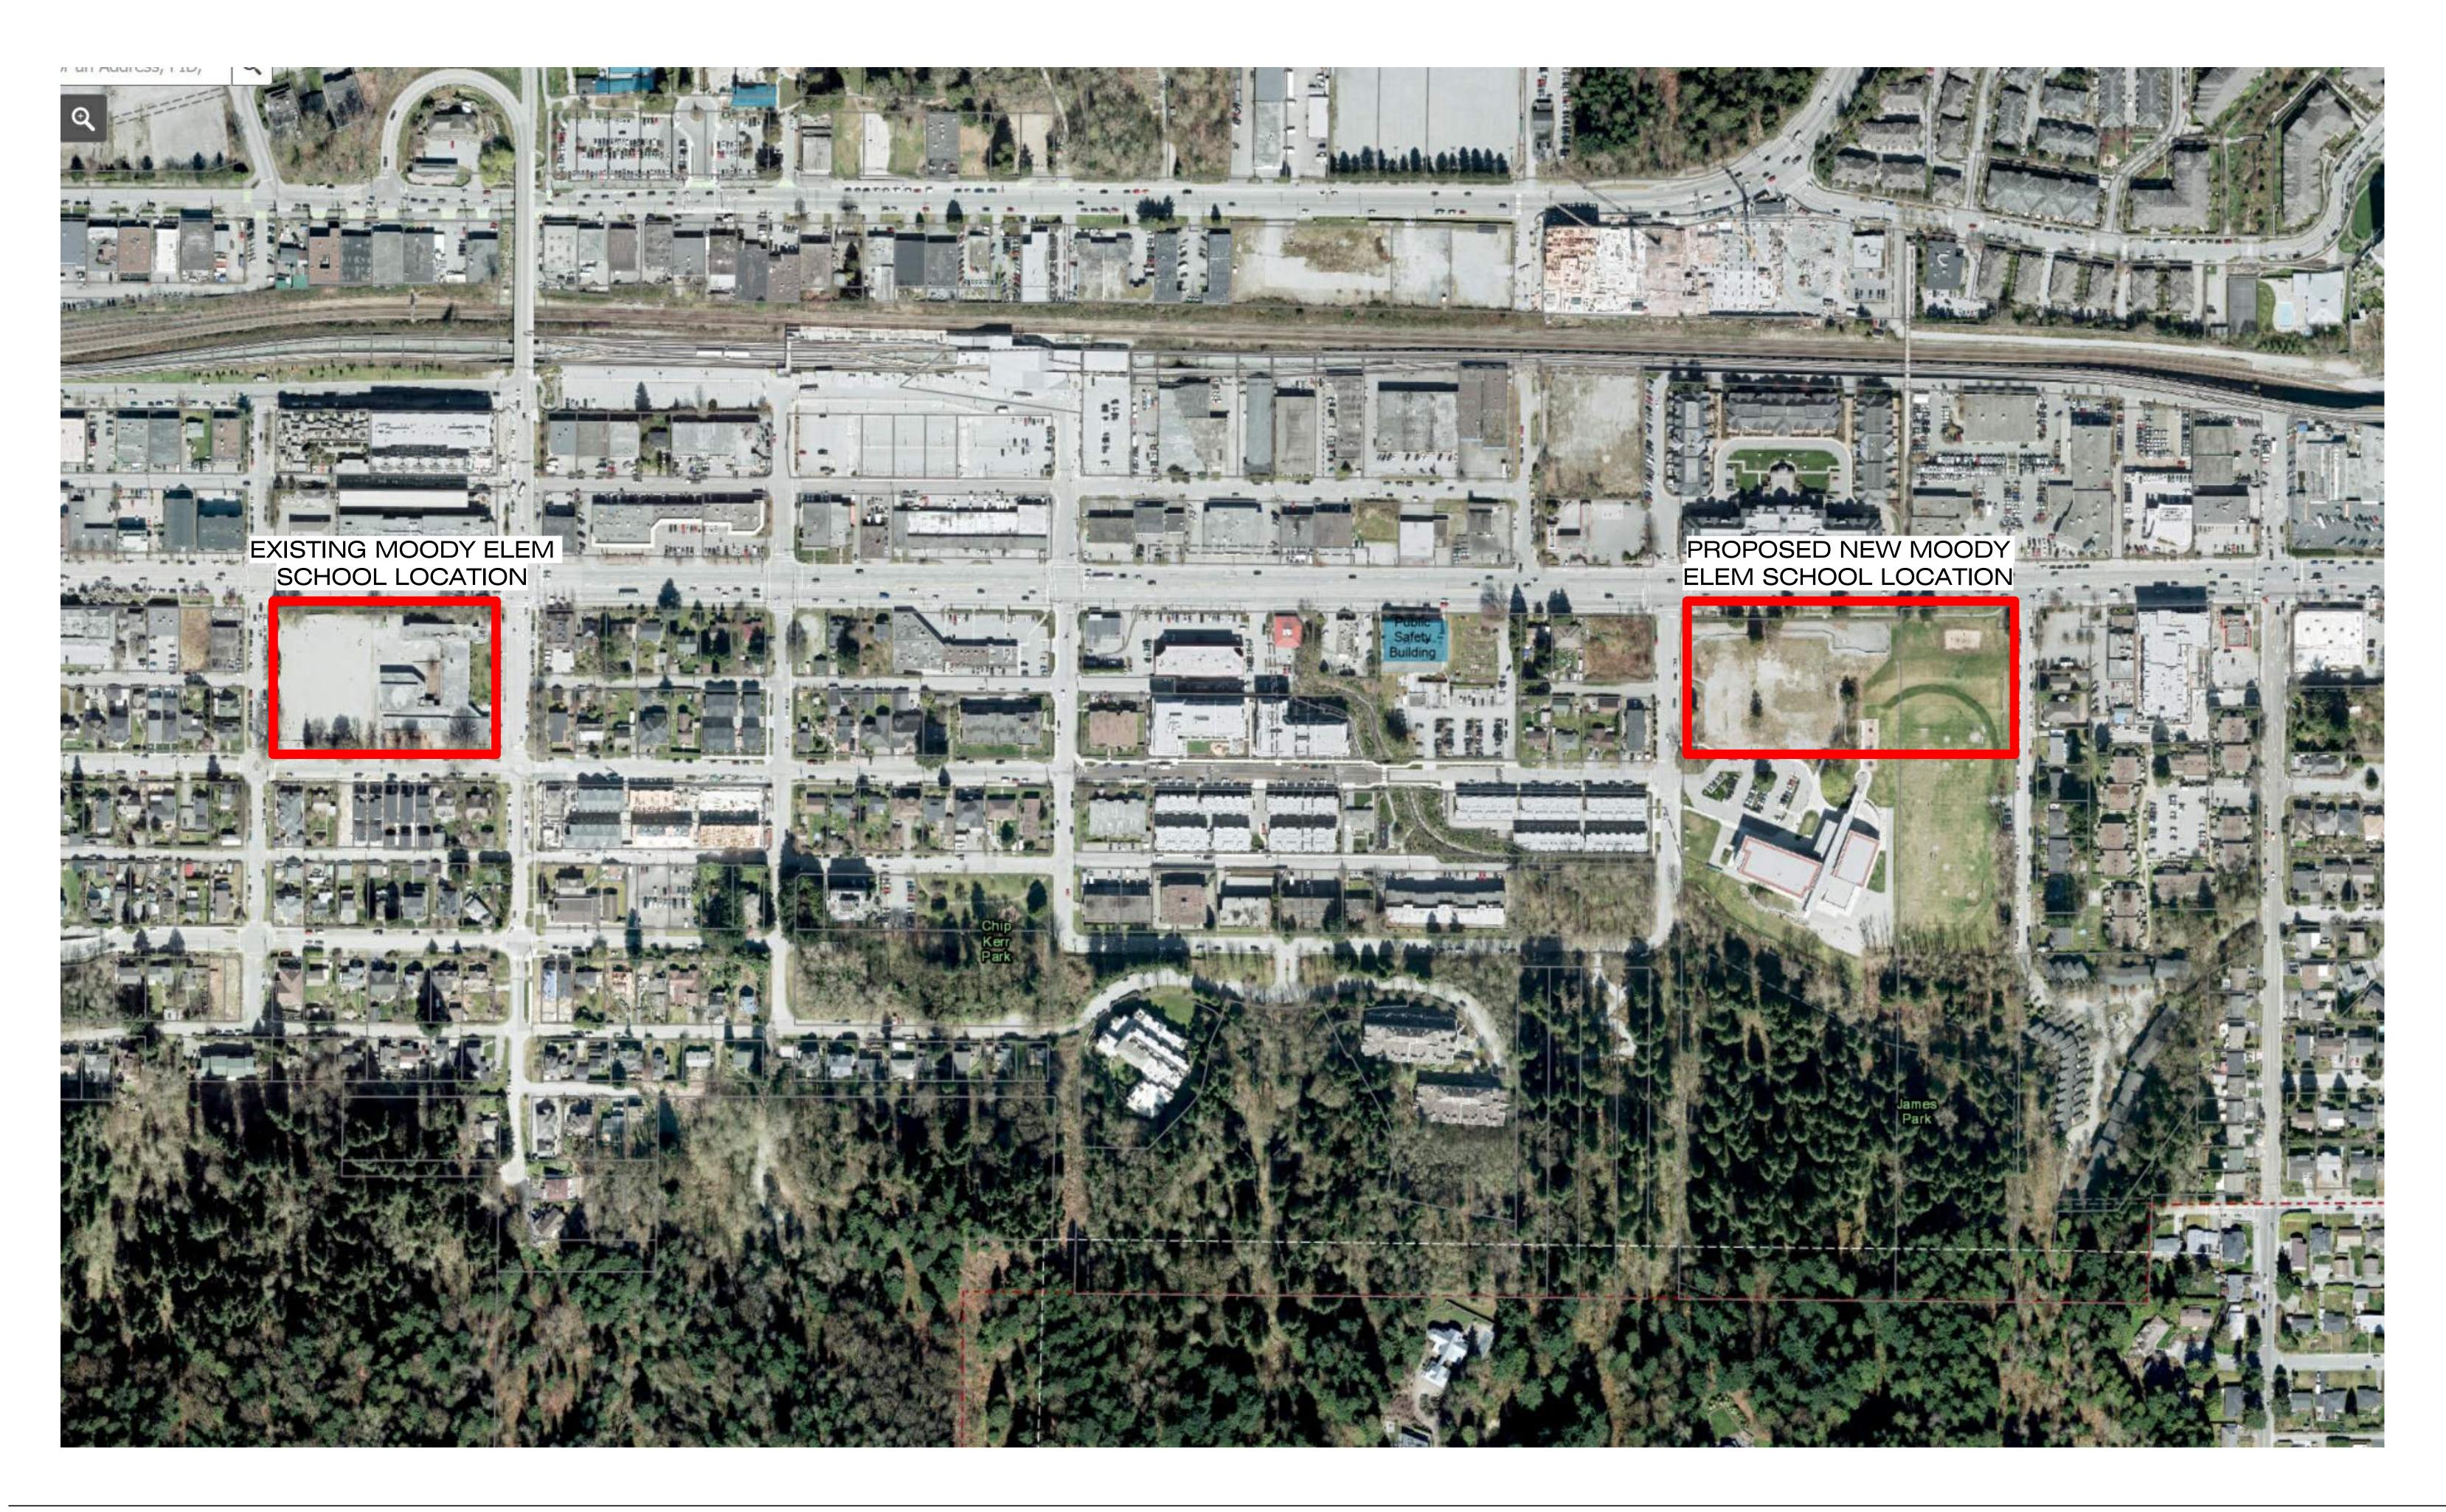

### **EXISTING SCHOOL LOCATION MAP** MOODY ELEMENTARY SCHOOL REPLACEMENT

110 BULLER ST, PORT MOODY

604 793 9445 soarchitects.com

Chilliwack 9355 Young Rd V2P 4S3