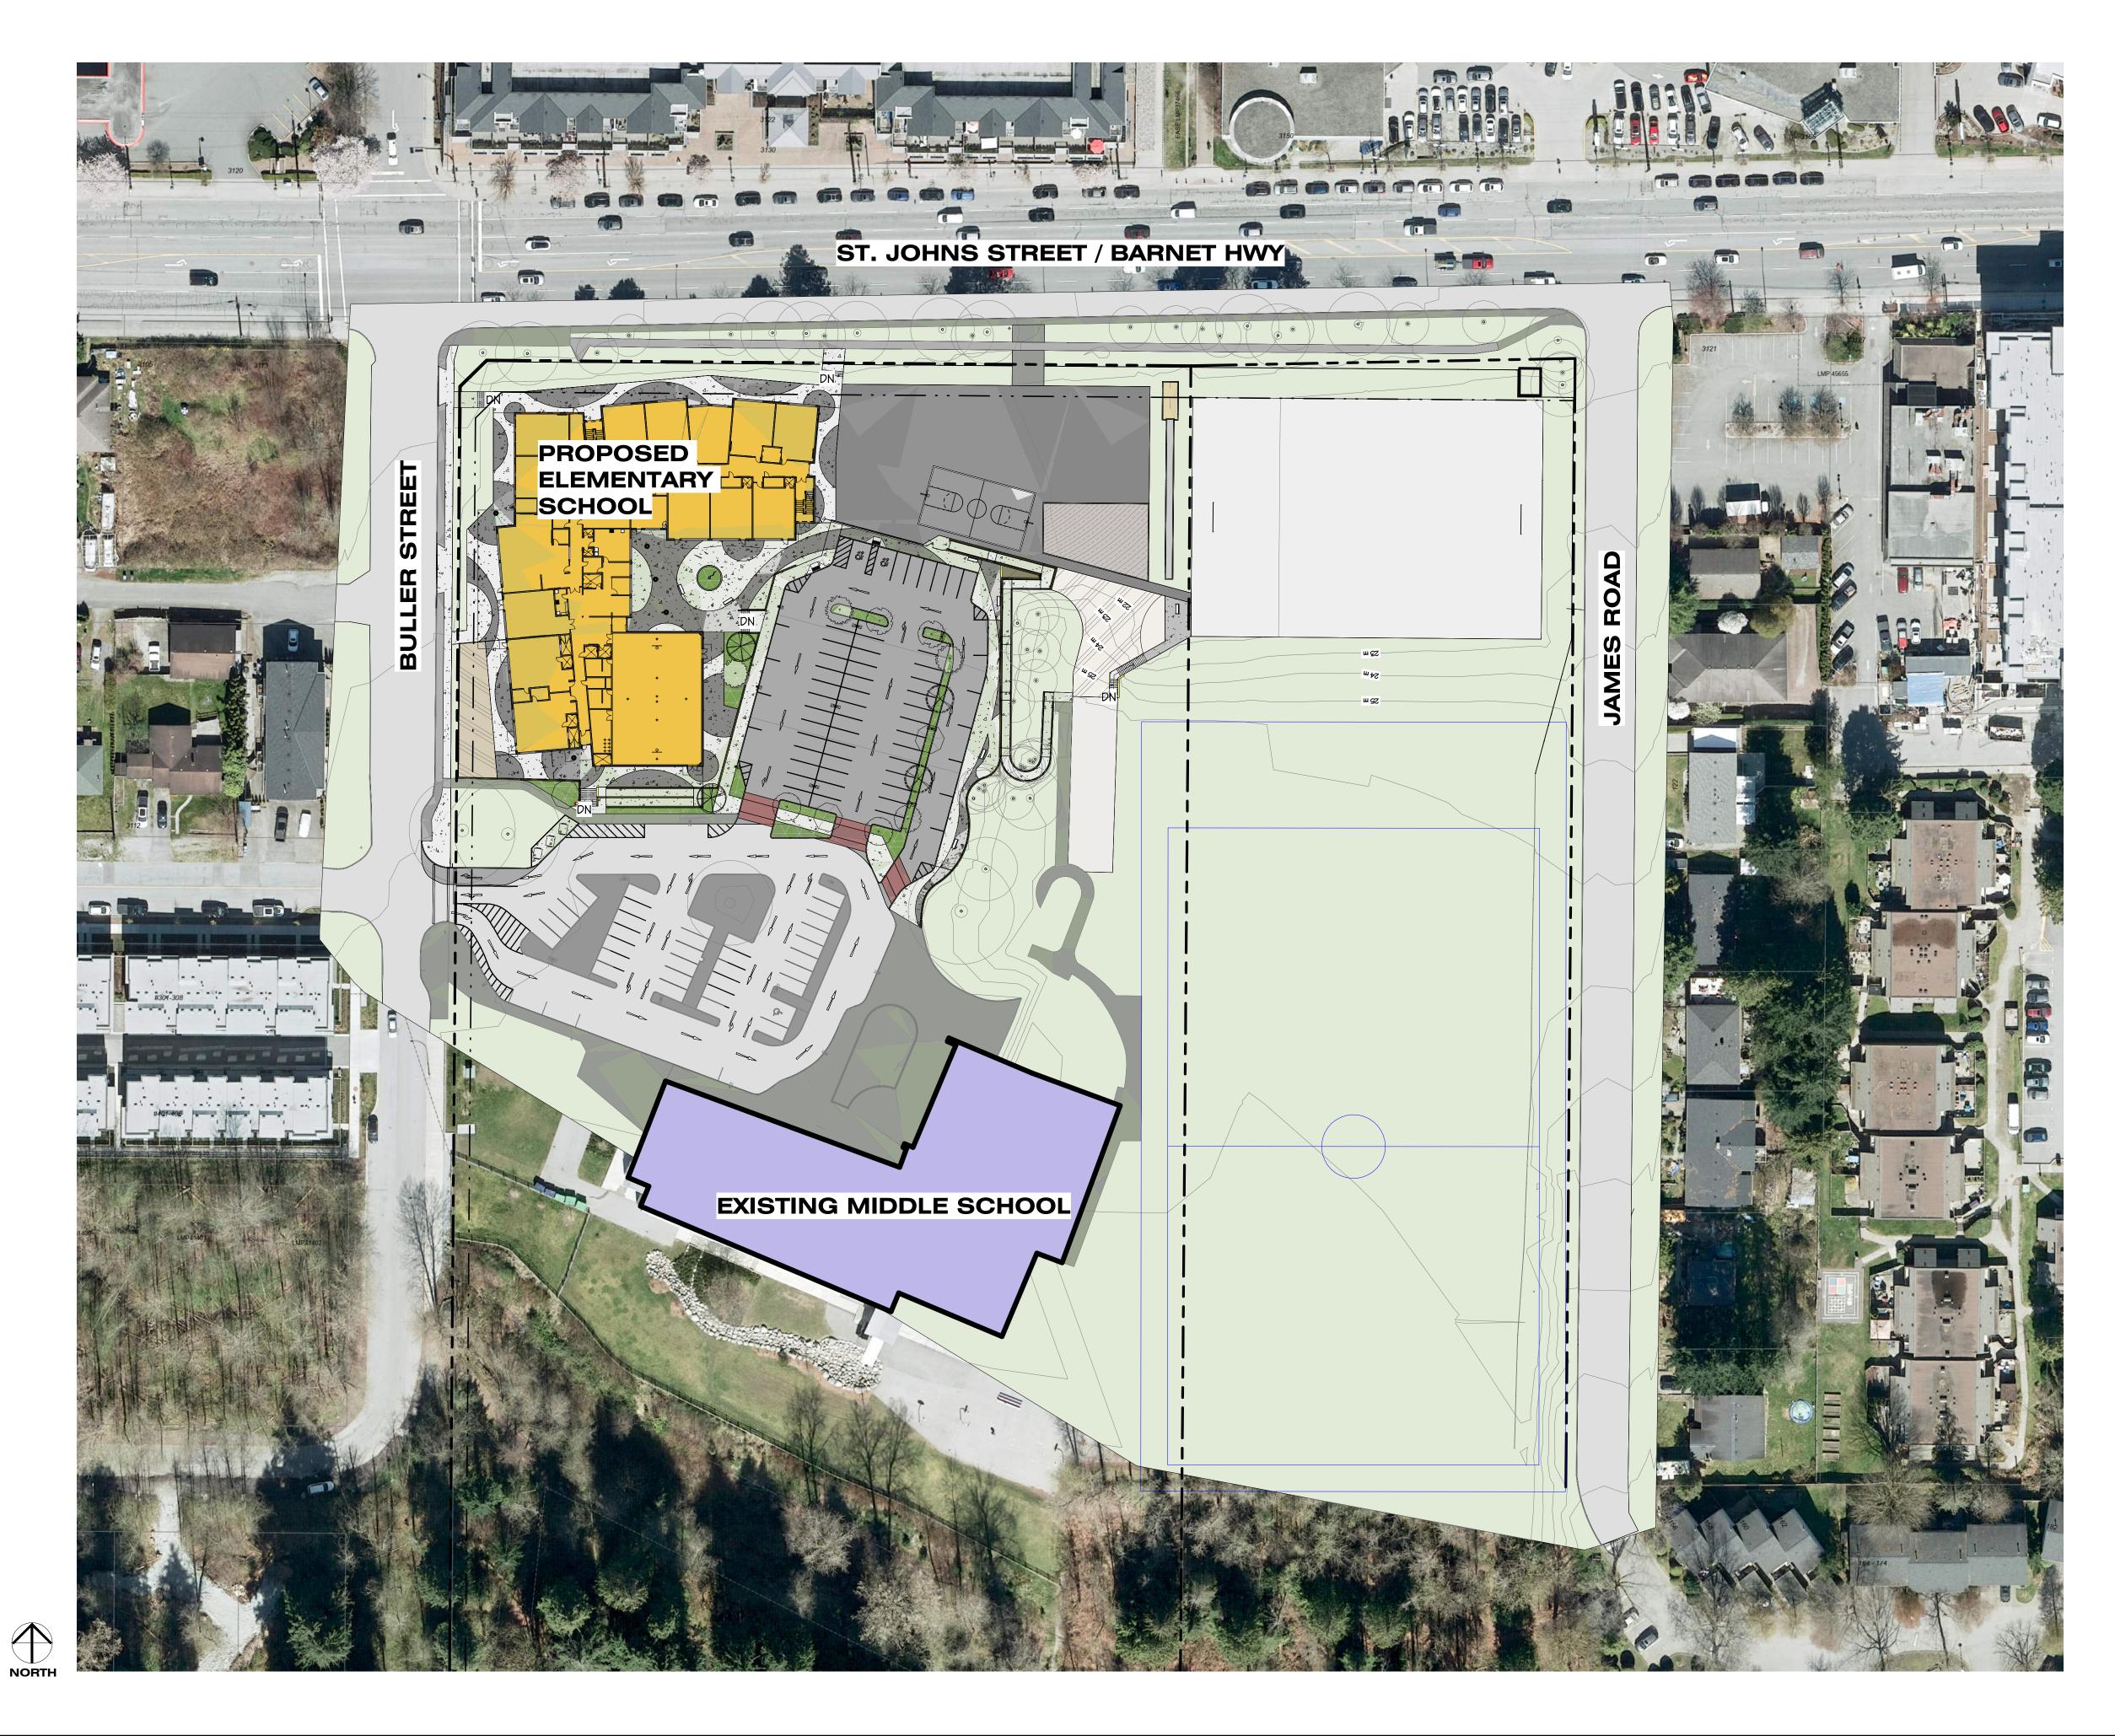

### **SITE PLAN - CONCEPTUAL DRAWING** MOODY ELEMENTARY SCHOOL REPLACEMENT

110 BULLER ST, PORT MOODY

Chilliwack 9355 Young Rd V2P 4S3