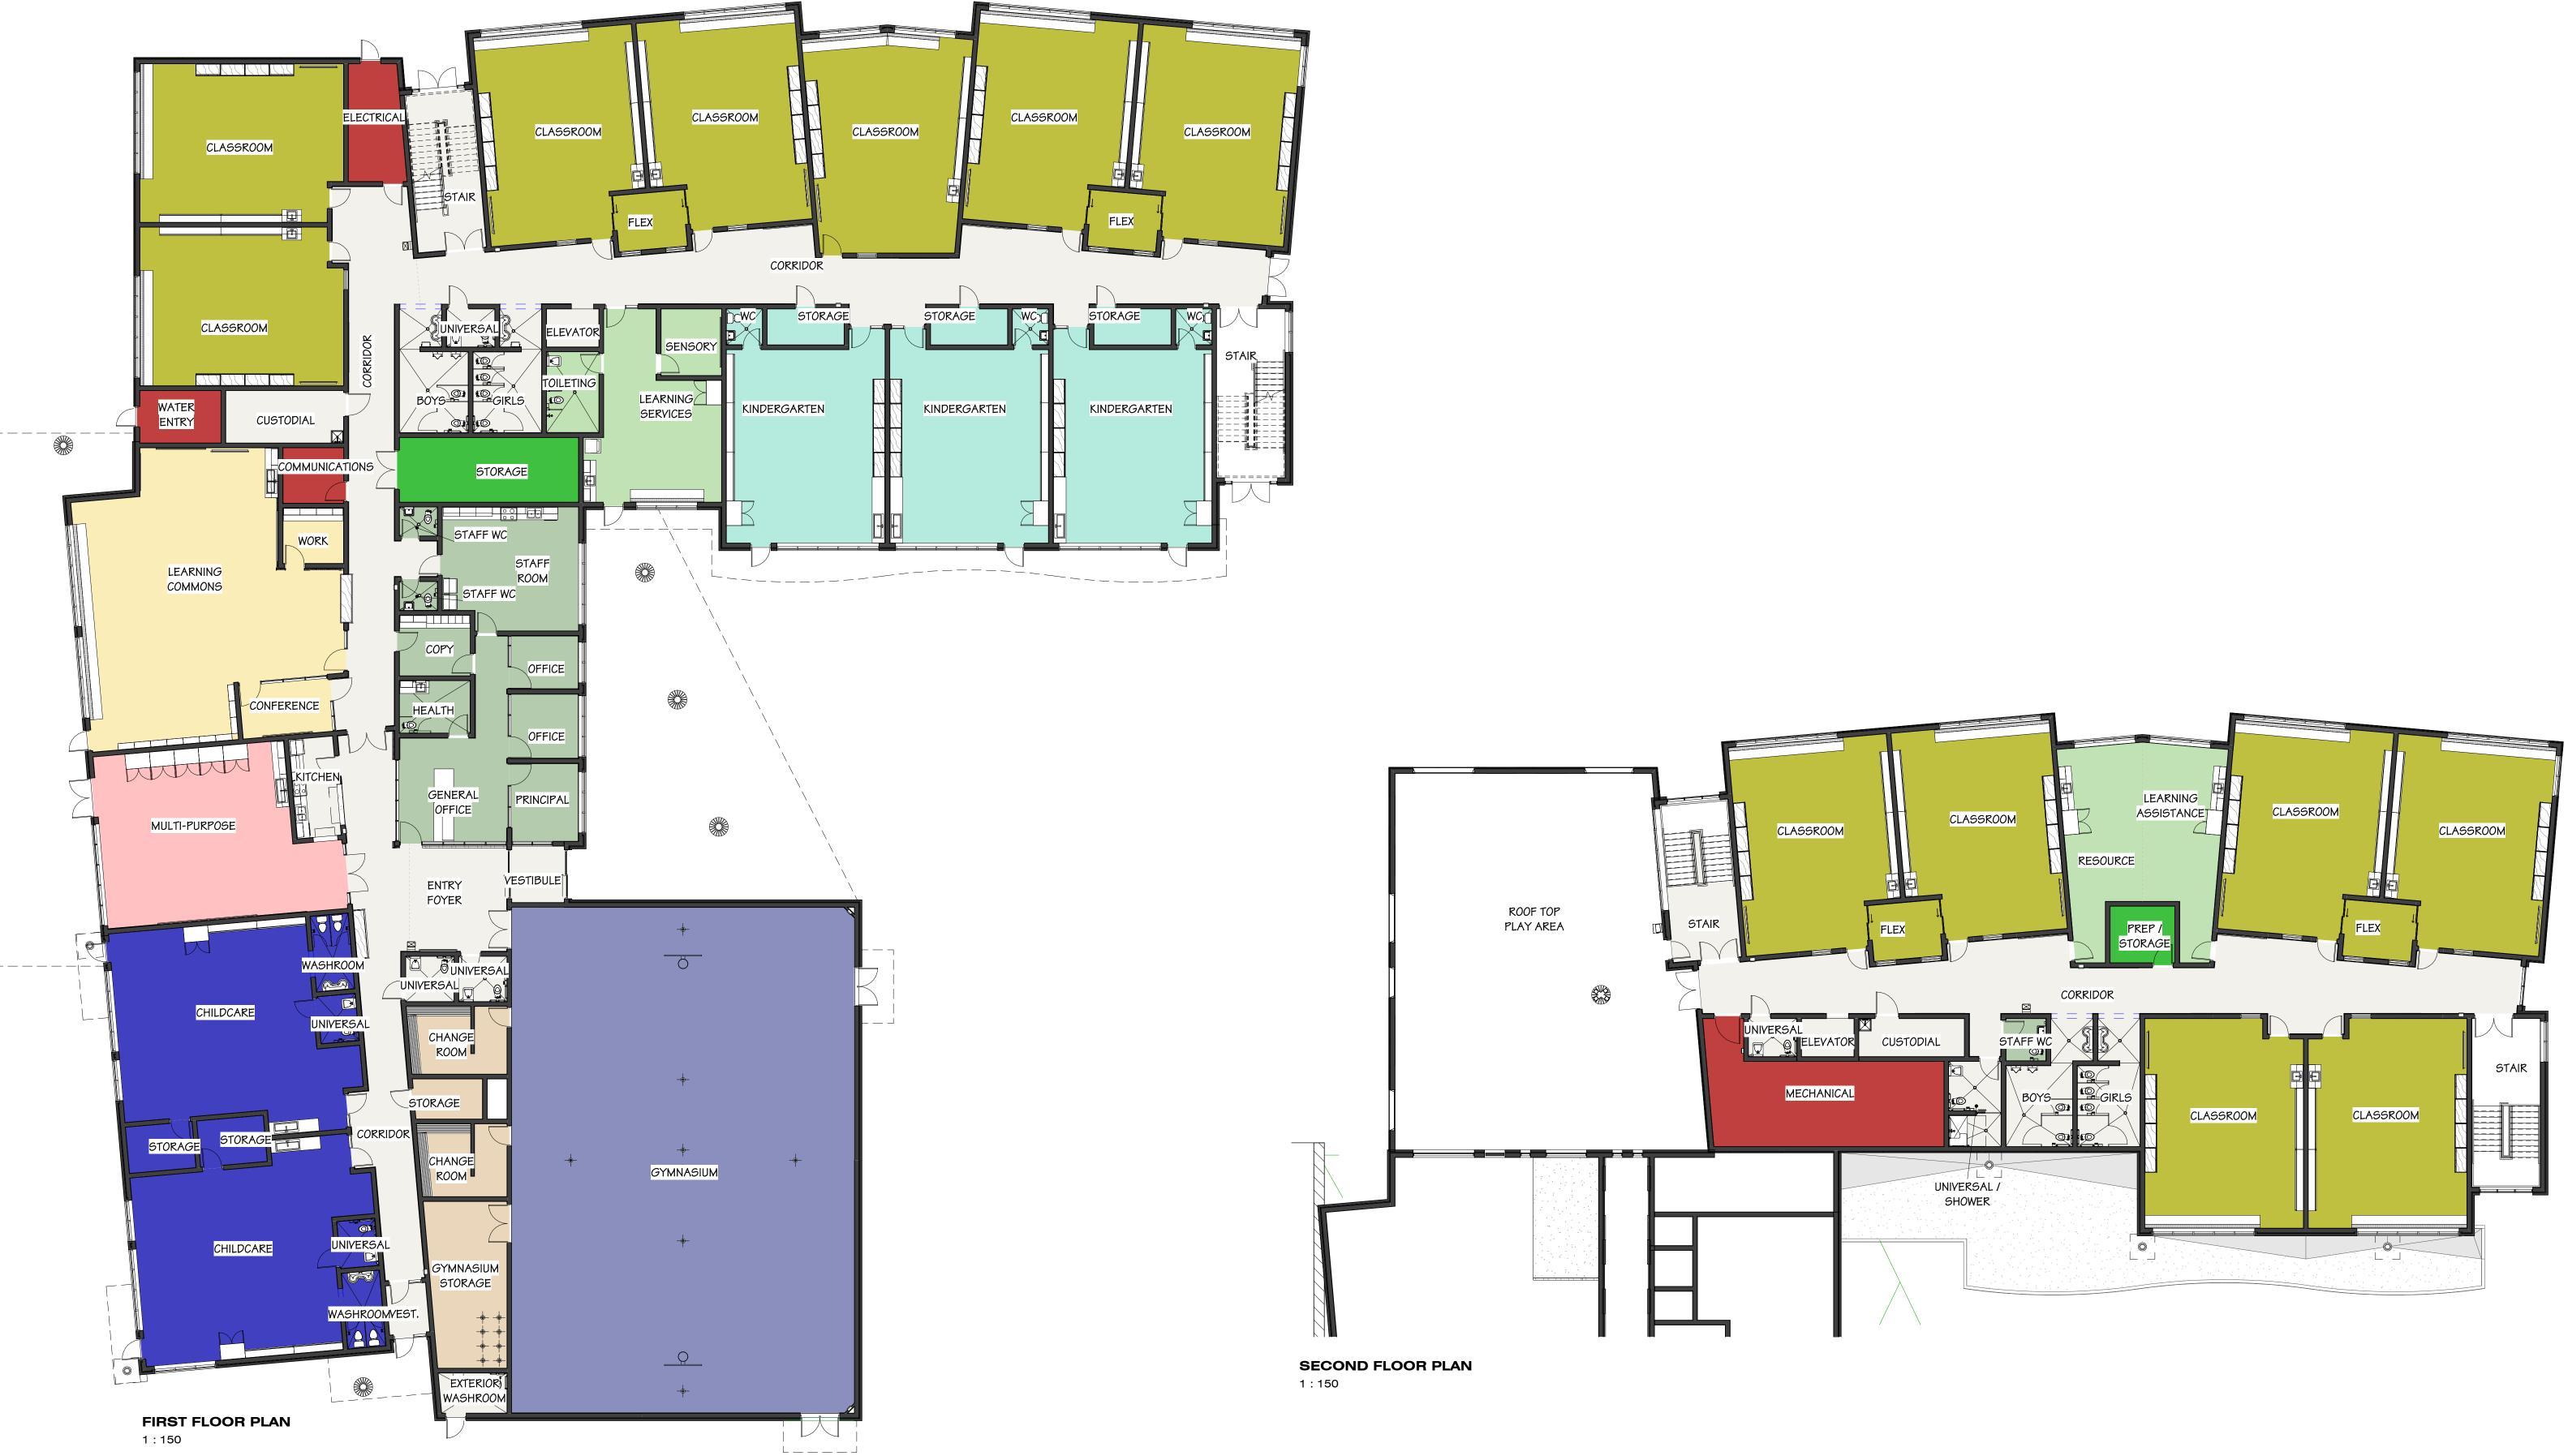

### FLOOR PLANS - CONCEPTUAL DRAWING MOODY ELEMENTARY SCHOOL REPLACEMENT

110 BULLER ST, PORT MOODY

SCALE 1:150 JOB NO. 19061

604 793 9445 soarchitects.com Chilliwack 9355 Young Rd V2P 4S3

MOODY ELEMENTARY SCHOOL REPLACEMENT