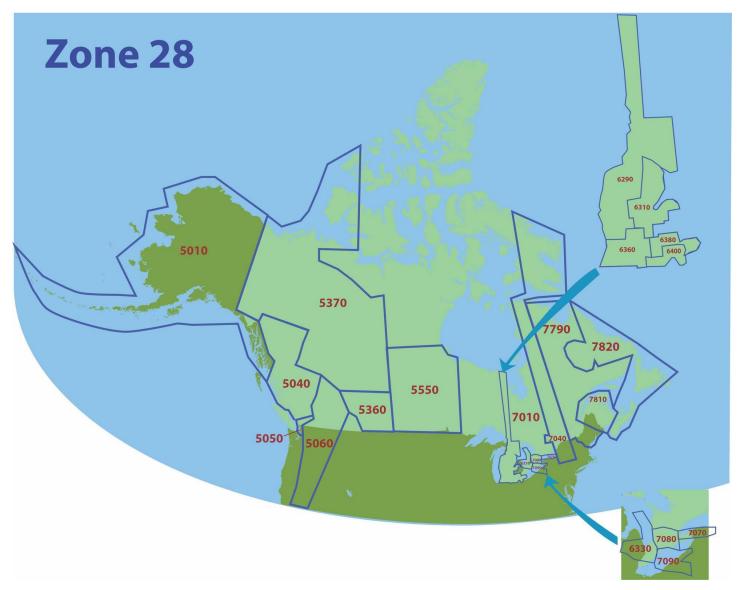

### **Rotary District**

EAST COAST (7810/7820) QUEBEC/ONTARIO (7040) NUNAVUT (7040) ONTARIO (6290) ONTARIO (6330) ONTARIO (6400) **ONTARIO (7010) ONTARIO (7070)** ONTARIO (7080) **ONTARIO (7090)** NW ONTARIO (5580)

#### **District Coordinator/Lead**

Harvey Bass **Rene Melchers Rene Melchers Nicole Patterson** Clay Melnike Suzanne Grouette Don Wakefeild **Bill Empey** John Lomax Gary Flood ?

### Email

harveybass59@gmail.com rmelchers55@gmail.com rmelchers55@gmail.com nic.patterson@gmail.com marketingminds@rogers.com smgrouette@gmail.com dwakefield@bell.net empey@prismeconomics.com lomax3414@gmail.com flood.garry@gmail.com ?

#### Al.Hoeft@salvationarmy.ca

dan@curvedistribution.com Jan.Fox@reachedmonton.ca john.g.rotary@gmail.com lindamross10@gmail.com barb.penner53@gmail.com bobblacker@gmail.com Jan.Fox@reachedmonton.ca Jan.Fox@reachedmonton.ca

Al Hoeft

Dan Doherty Jan Fox John Gustafson Linda Mross Barb Penner Bob Blacker Jan Fox Jan Fox

MANITOBA/NW ONTARIO/SASKATCHEWAN (5550)

ALBERTA (5360) ALBERTA (5370) BRITISH COLUMBIA (5020) BRITISH COLUMBIA (5050) BRITISH COLUMBIA (5060) BRITISH COLUMBIA (5040) YUKON (5370) NORTH WEST TERRITORIES (5370)