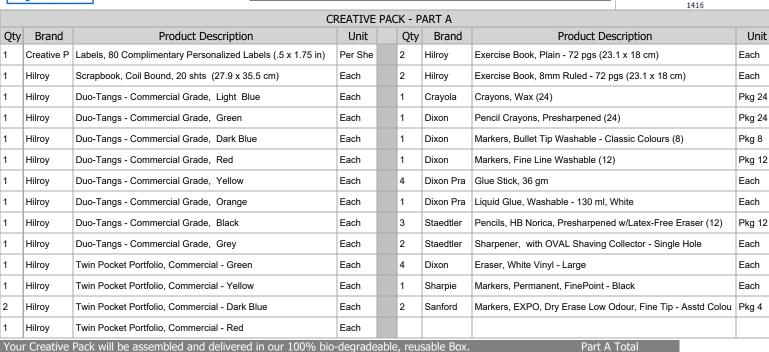

#### CREATIVE PACK - PART B - IMPORTANT: YOU MUST HAVE ALL PART B ITEMS Items may be purchased by adding them to your pack or re-use same items from home.

| Code          | Product Description                                        | Brand          | Unit   | Qty | PRICE/EACH | Total Price |
|---------------|------------------------------------------------------------|----------------|--------|-----|------------|-------------|
| 22-2017       | Oil Pastels, Regular Size (12)                             | Sargent        | Box 12 | 1   | 3.77       |             |
| 390-29012     | Paint Disc Set, Watercolour - Student Quality, 12 disc set | Creative Packs | Each   | 1   | 3.84       |             |
| FSK9430       | Scissors, 5 in Semi-Point, Soft Grip, Right-handed         | Fiskars        | Each   | 1   | 3.75       |             |
| 693500        | Scissors, Left Handed 5" Semi-Point, Soft Grip, OPTIONAL   | Maped          | Each   | 1   | 3.83       |             |
| ACMR-47030    | Ruler, Clear Plastic, 30 cm, cm/mm                         | Acme           | Each   | 1   | 1.07       |             |
| 102-61620U12C | Pencil Box, Plastic, STRETCH, Asstd Colours (34x13x6.5 cm) | Storex         | Each   | 1   | 7.03       |             |
| ZIP10003L     | Baggies - HD Zipper Freezer, Large (26.8 x 27.3 cm)        | Creative Packs | Each   | 2   | 0.58       |             |
| Part B Total  |                                                            |                |        |     |            |             |