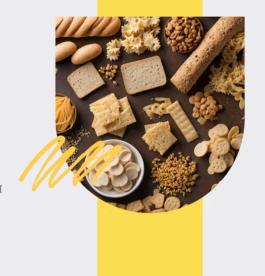

# What about grains?

Feel free to include things like bread, crackers, pasta, rice, cookies, granola bars etc. I call these "energy foods" because they provide energy but often not too many nutrients.

We also get energy from colourful foods, protein, and fat, so I don't necessarily consider grains "essential" like I do with the other elements. But kids love them, they're convenient, and yummy!