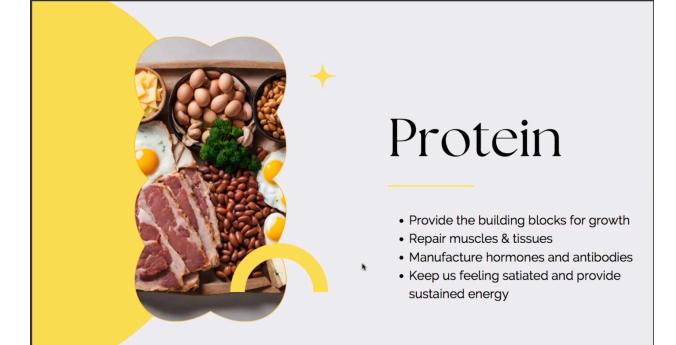

### Protein Examples:

- Deli meats
- Pepperoni
- Eggs hard boiled or make egg cups
- Cheese
- Yogurt
- Hummus
- Roasted chickpeas
- Edamame beans
- Dinner leftovers
- Hemp seeds
- Tofu & Tempeh