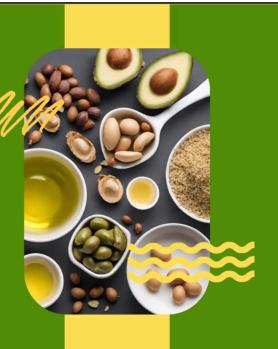

### Healthy Fats

- Eating fat doesn't make you "fat" but the type of fat matters
- Neurological development linked to the amount of proper dietary fat intake - brain is more than 60% fat!
- Essential for the absorption of calcium, and vitamins A, D, E, and K
- Slows down the blood sugar spike, stabilizing mood & energy.
- Helps keep us feeling fuller for longer