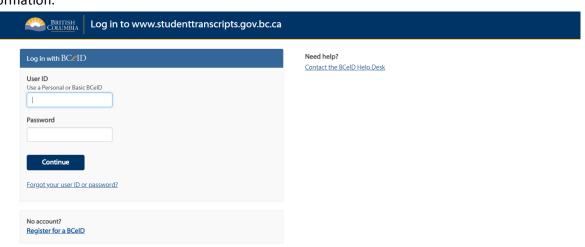

# PSI entry if you already have a BCeID Account:

- 1. Go to www.studenttranscripts.gov.bc.ca
- 2. Click on the button labelled "Log in with BCeID"

3. Enter log-in information.

StudentTranscripts 📮

Logged in as Help 0 item(s) in cart 1