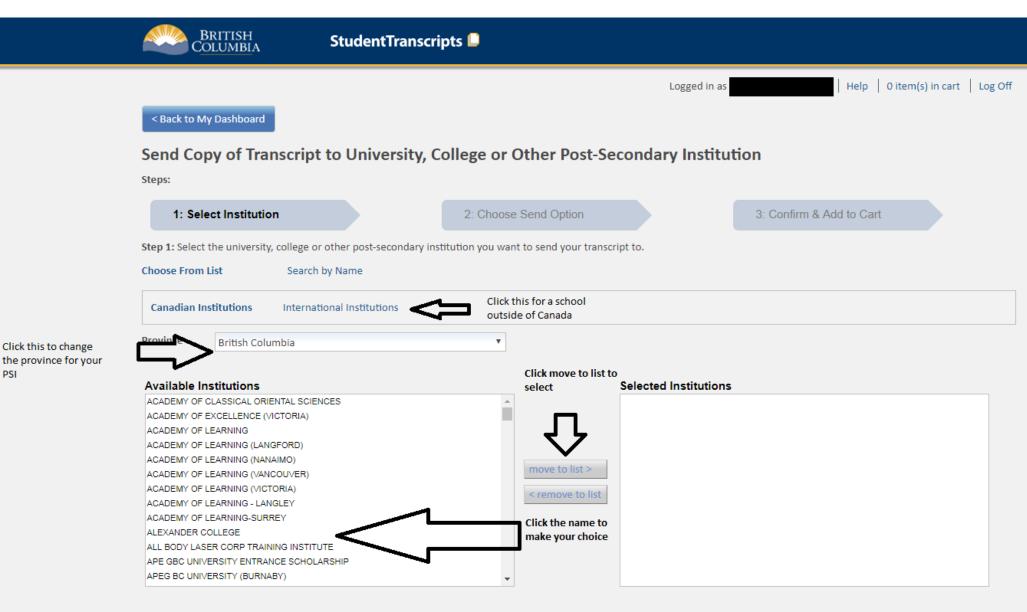

Send your transcript to a university(ies), college(s), or other post-secondary institution(s)

#### Send your transcript to an employer(s), yourself, or anyone

- Send an Electronic Transcript (by PDF download)
- Send a Printed Transcript (by mail)

< Back to My Dashboard

6. Make your choices for which post-secondary institution you have applied to or are planning on attending. You can add up to 25 different institutions, and they can be from any province or countries using the different menus.