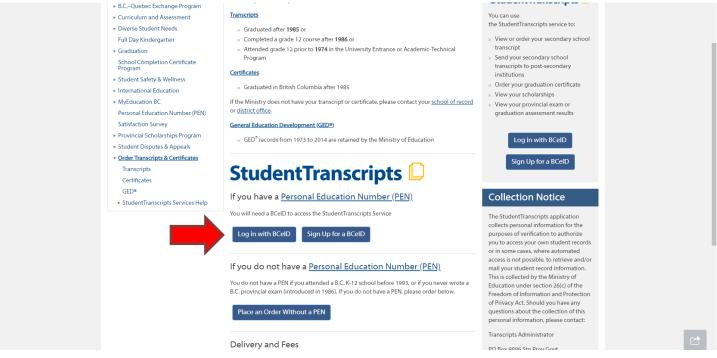

# PSI entry if you already have a BCeID Account:

- 1. Go to www.studenttranscripts.gov.bc.ca
- 2. Click on the button labelled "Log in with BCeID"

3. Enter log-in information.

StudentTranscripts 📮

Logged in as Help 0 item(s) in cart 1

# My Dashboard

Welcome to StudentTranscripts. Please select from the services below.

## **Transcripts & Certificates**

• Send/Order Your Transcript

- Order Your Graduation Certificate Only available if you have graduated. Contact your school if you have questions about your graduation status.
- · View Your Post-Secondary Institution Choices

#### **Account Information**

- View Your Profile
- Update Your Contact Information
- · View Your Order Activity

## Marks & Scholarships

- View Your Transcript Last Updated April 08, 2018
   Your transcript has your graduation status
- View Your Provincial Examinations/Assessment Results No results available O
  results available approximately five weeks after exam/assessment session OR i
  previous results are not showing, the system may be updating (please check be
  after midnight PST)
- View Your Scholarships No scholarships to report