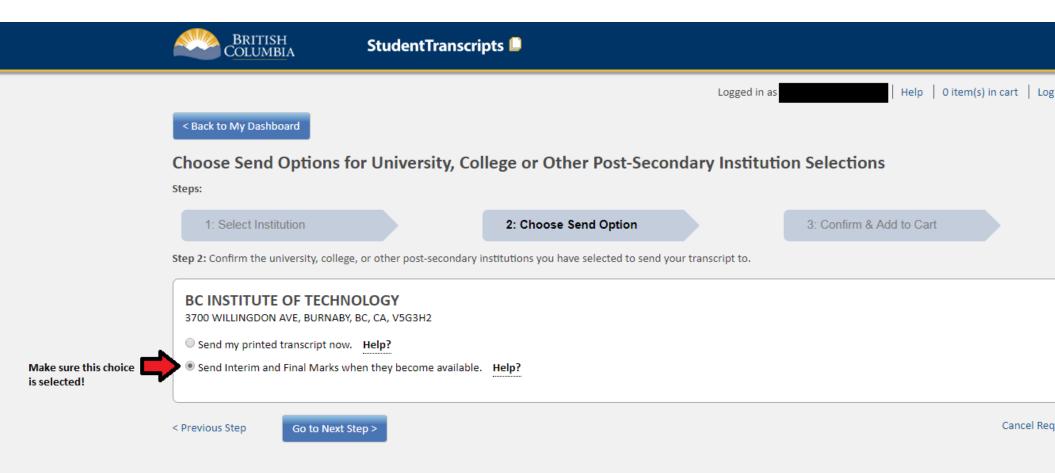

7. Make sure the "Send Interim and Final Marks" button is selected.

## StudentTranscripts 📙

Logged in as Help 0 item(s) in car

< Back to My Dashboard

PSI selections are intended for students in Grade 12 to send their interim and final marks to the post-secondary institutions to which they have applied. S Grades 10 or 11 should not select 'Send Interim and Final Marks' when available.