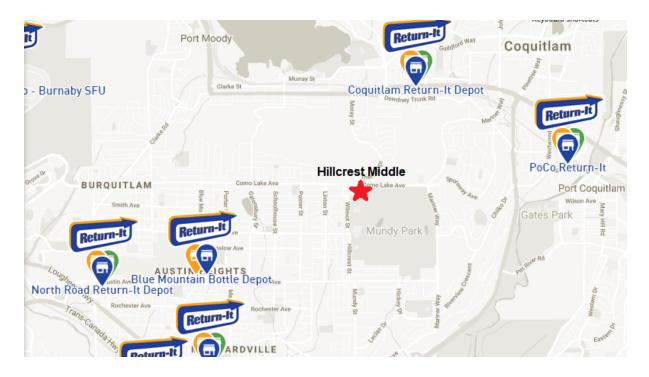

## How to deposit bottles at the Express Return It Depot

Pick the nearest Express Return-In Depot. Most depots are open MONDAY through SATURDAY, 8:30 am – 4:00 pm (Closed Sundays & Holidays). The locations closest Hillcrest Middle are below: