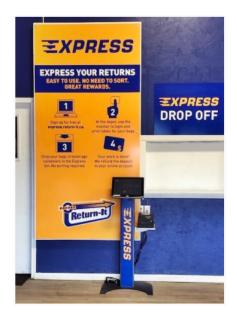

- 1. Ensure your bottles are in a clear bag.
- Find the Express Drop-Off area inside the Depot location - see example picture on the right.
- 3. Follow instructions on the screen:
  - a. Enter school's phone number -(604) 936-4237 (school website)
  - b. Confirm that you want to add the return \$\$\$ to Hillcrest Middle PAC
  - c. Count your bags and print the corresponding number of labels.
  - d. Stick labels on bags.
  - e. Drop off in the designated area.