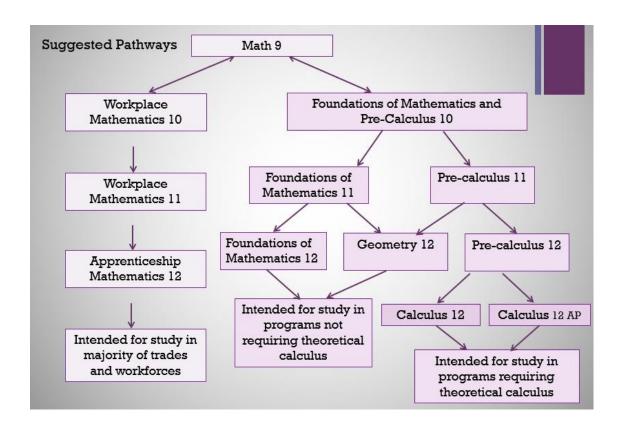

-------------------------|---|
|   | Science 10                      | 4 |
|   | Math 10                         | 4 |
|   | Social Studies 10               | 4 |
| П | 28 Flective Credits (7 courses) | 4 |

| Language Arts 11                  | 4 |
|-----------------------------------|---|
| Science 11                        | 4 |
| Math 11                           | 4 |
| Physical & Health<br>Education 10 | 4 |
| Career-Life Education 10          | 4 |

| Ī | English Studies 12                            | 4 |
|---|-----------------------------------------------|---|
| Ī | Social Studies 12                             | 4 |
| Ī | Career-Life Connections 12                    | 4 |
|   | A Fine Art / Applied Skill (gr. 10, 11 or 12) | 4 |

#### **EAL Pathway:**



### **Math Pathways**