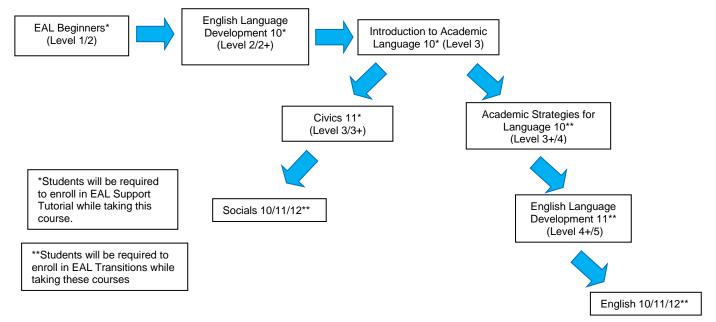

| 4 |
|---|---------------------------------|---|
|   | Science 10                      | 4 |
|   | Math 10                         | 4 |
|   | Social Studies 10               | 4 |
| П | 28 Flective Credits (7 courses) | 4 |

| Language Arts 11                  | 4 |
|-----------------------------------|---|
| Science 11                        | 4 |
| Math 11                           | 4 |
| Physical & Health<br>Education 10 | 4 |
| Career-Life Education 10          | 4 |

| Ī | English Studies 12                            | 4 |
|---|-----------------------------------------------|---|
| Ī | Social Studies 12                             | 4 |
| Ī | Career-Life Connections 12                    | 4 |
|   | A Fine Art / Applied Skill (gr. 10, 11 or 12) | 4 |

#### **EAL Pathway:**



### **Math Pathways**