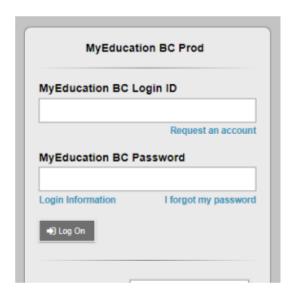

1. Go to the MyEd website <a href="https://www.myeducation.gov.bc.ca/aspen/logon.do">https://www.myeducation.gov.bc.ca/aspen/logon.do</a>

Type in your Login ID (this is your 7 digit student number)

Type in your password.

If you have forgotten your password, click "I forgot my password" and follow the instructions for resetting it

2. If your account has been disabled,

Grade 8 students/parents: **contact admin at your current school** to get MyEd Login details.