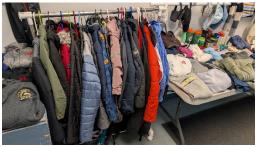

## <u>Lost and Found - season finale approaches</u>

As we work our way towards the end of the year, now is a good time to pay a visit to the Lost and Found near the entrance to the gym. In particular, a lot of winter clothing remains (a veritable treasure trove of gloves!), along with umbrellas, jackets, sweatshirts (CRE grad 2019!), pants (someone came home pantless?). See the pics below and/or take a browse at pick up or drop off and lay claim to wayward wares. Unclaimed items will be donated to a local clothing drive at the end of the school year.