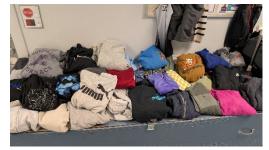

## <u>Lost and Found - season finale approaches</u>

As we work our way towards the end of the year, now is a good time to pay a visit to the Lost and Found near the entrance to the gym. In particular, a lot of winter clothing remains (a veritable treasure trove of gloves!), along with umbrellas, jackets, sweatshirts (CRE grad 2019!), pants (someone came home pantless?). See the pics below and/or take a browse at pick up or drop off and lay claim to wayward wares. Unclaimed items will be donated to a local clothing drive at the end of the school year.