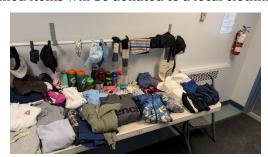

## <u>Lost and Found - season finale approaches</u>

As we work our way towards the end of the year, now is a good time to pay a visit to the Lost and Found near the entrance to the gym. In particular, a lot of winter clothing remains (a veritable treasure trove of gloves!), along with umbrellas, jackets, sweatshirts (CRE grad 2019!), pants (someone came home pantless?). See the pics below and/or take a browse at pick up or drop off and lay claim to wayward wares. Unclaimed items will be donated to a local clothing drive at the end of the school year.