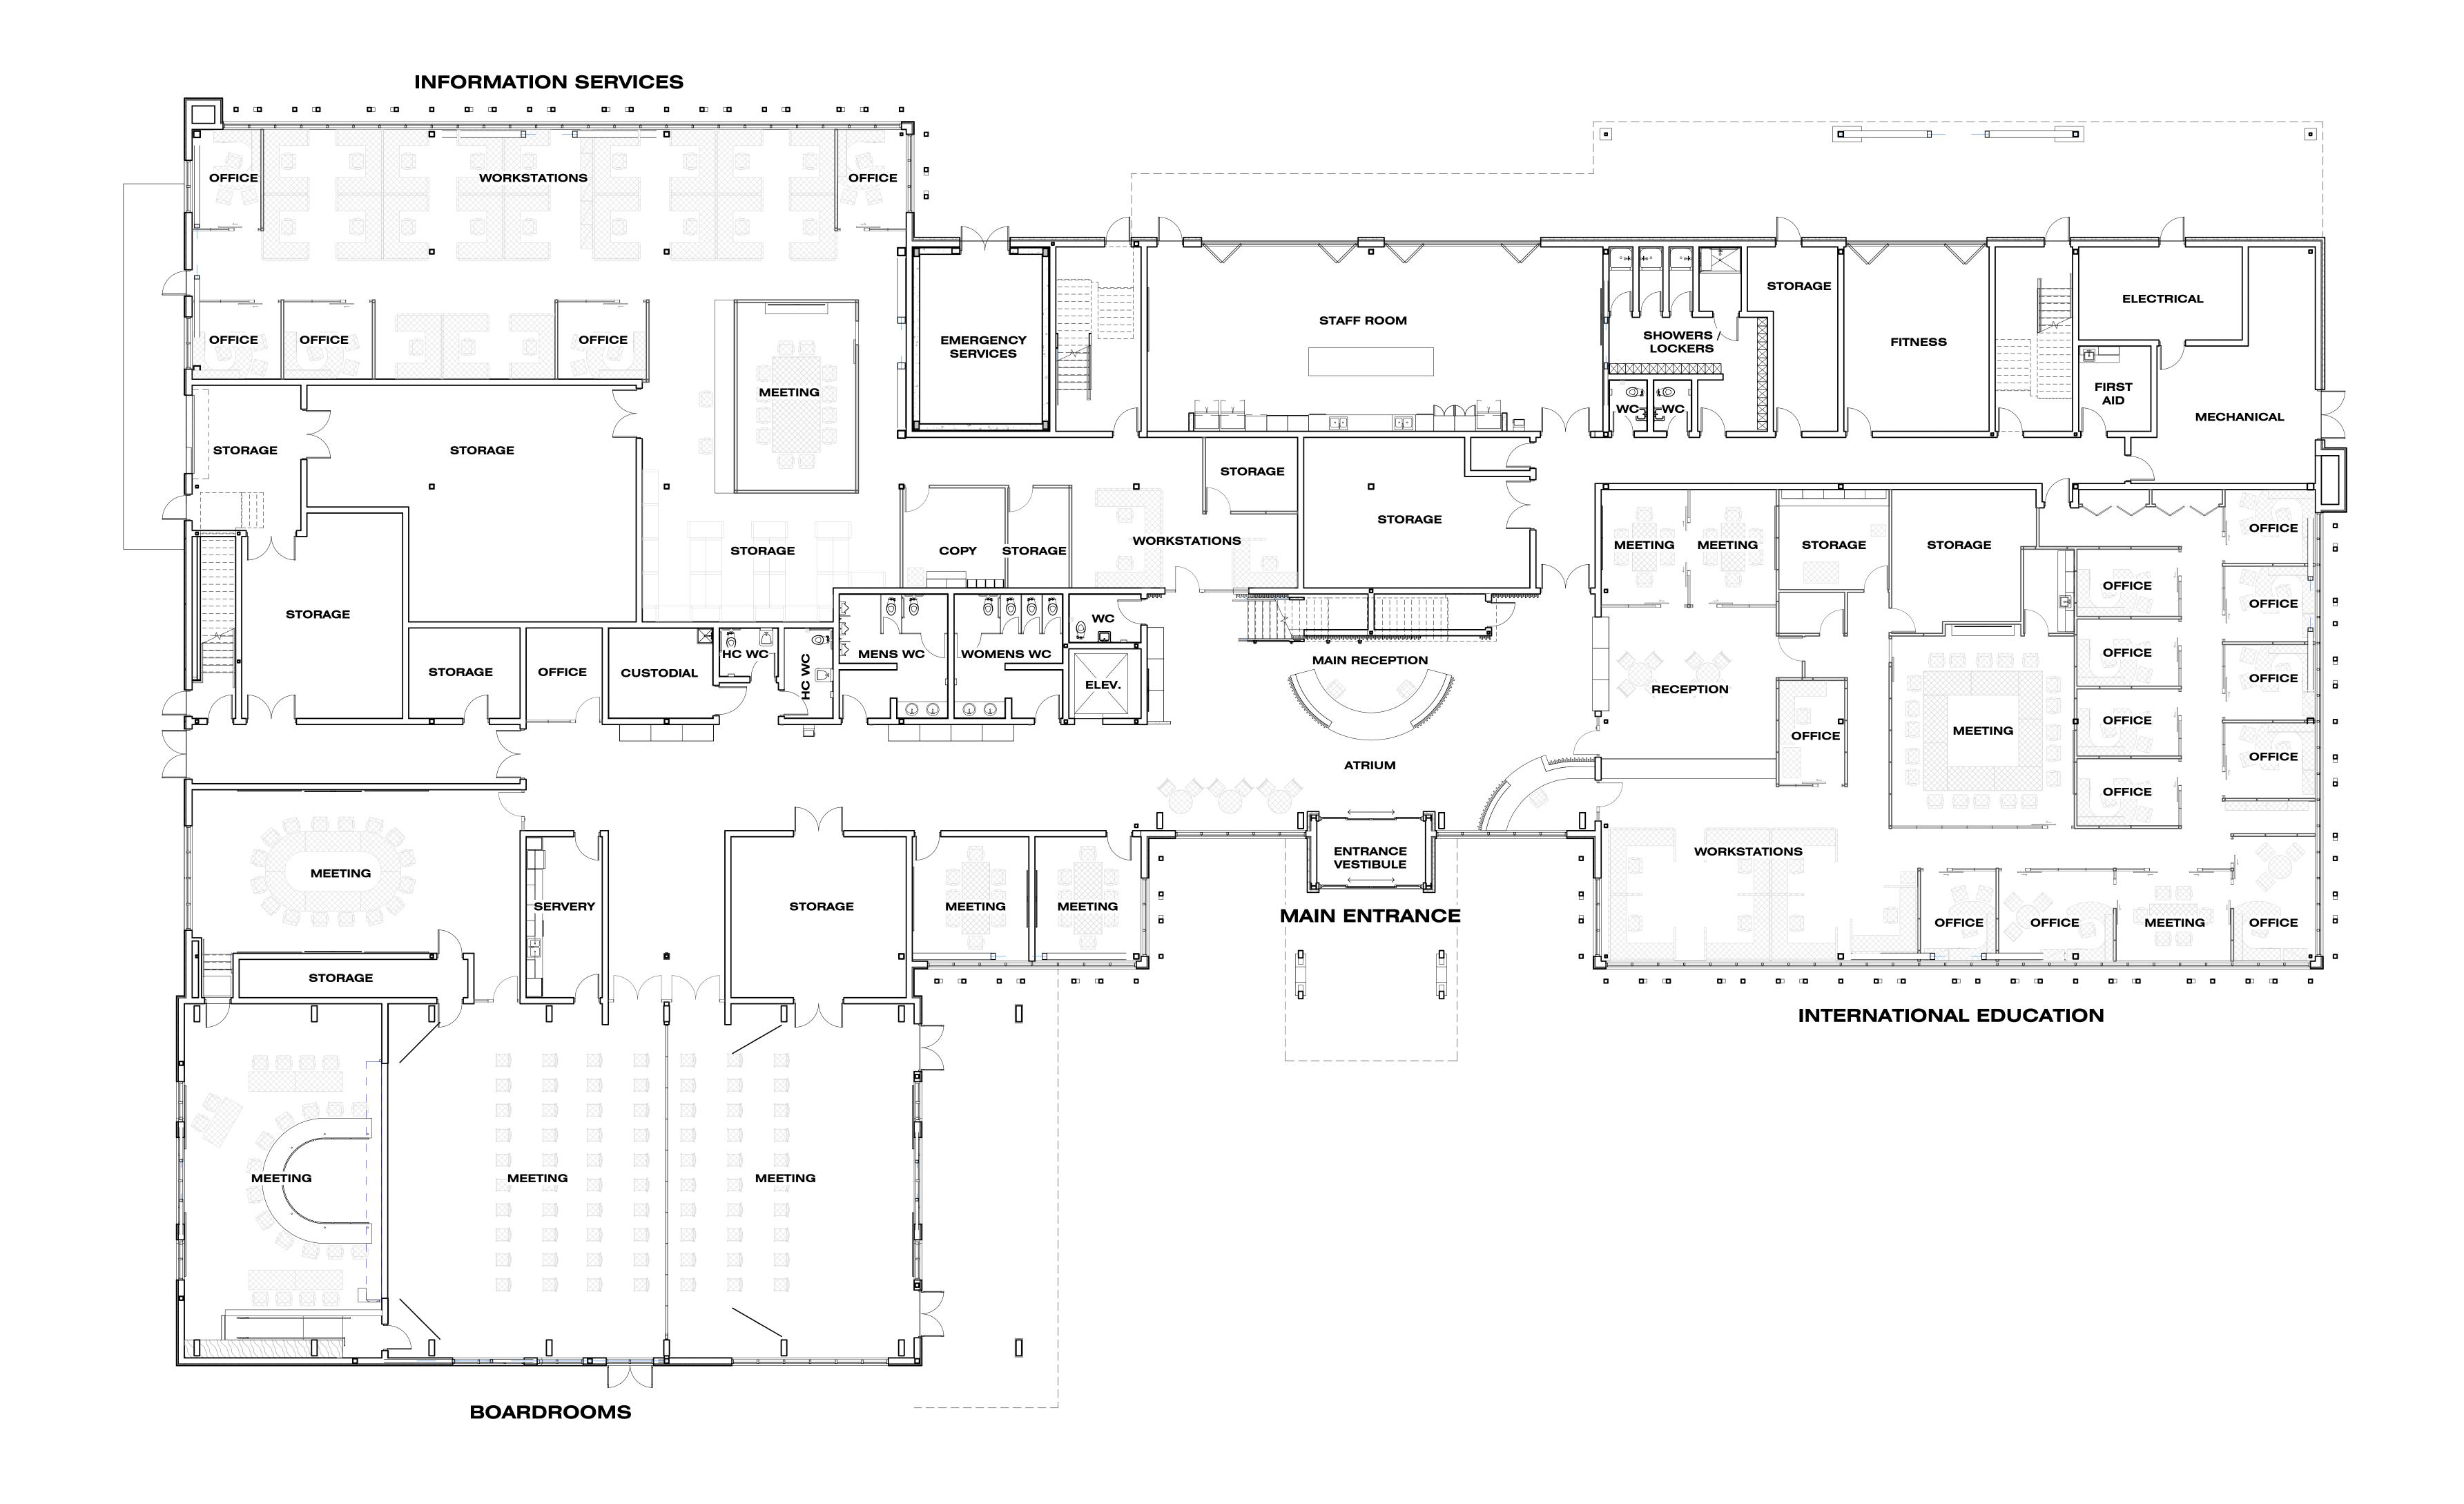

For context purposes we provide, a site plan for the Education Learning Centre (red building) on the Winslow Campus.

Attached, we also provide an updated architectural exterior rendering along with the floor plans. We have attempted to layout our workspaces such that storage and meeting rooms are located in the plate interior for department. The corridor side of office walls will be partially frosted glass for some privacy but also to allow an abundance of natural light to all working areas. More details on the ELC materials and progress will be provided in future updates.

## Level 1 Floor Plan

JOB NO. 18028

SCALE 1:100

SD43 - 2

9355 YOUNG ROAD
CHILLIWACK, B.C. CANADA
V2P 4S3

TEL: 604 | 793 | 9445
FAX: 604 | 793 | 9446
EMAIL: chp@chparchitects.com

ARCHITECTURE & LANDSCAPE ARCHITECTURI