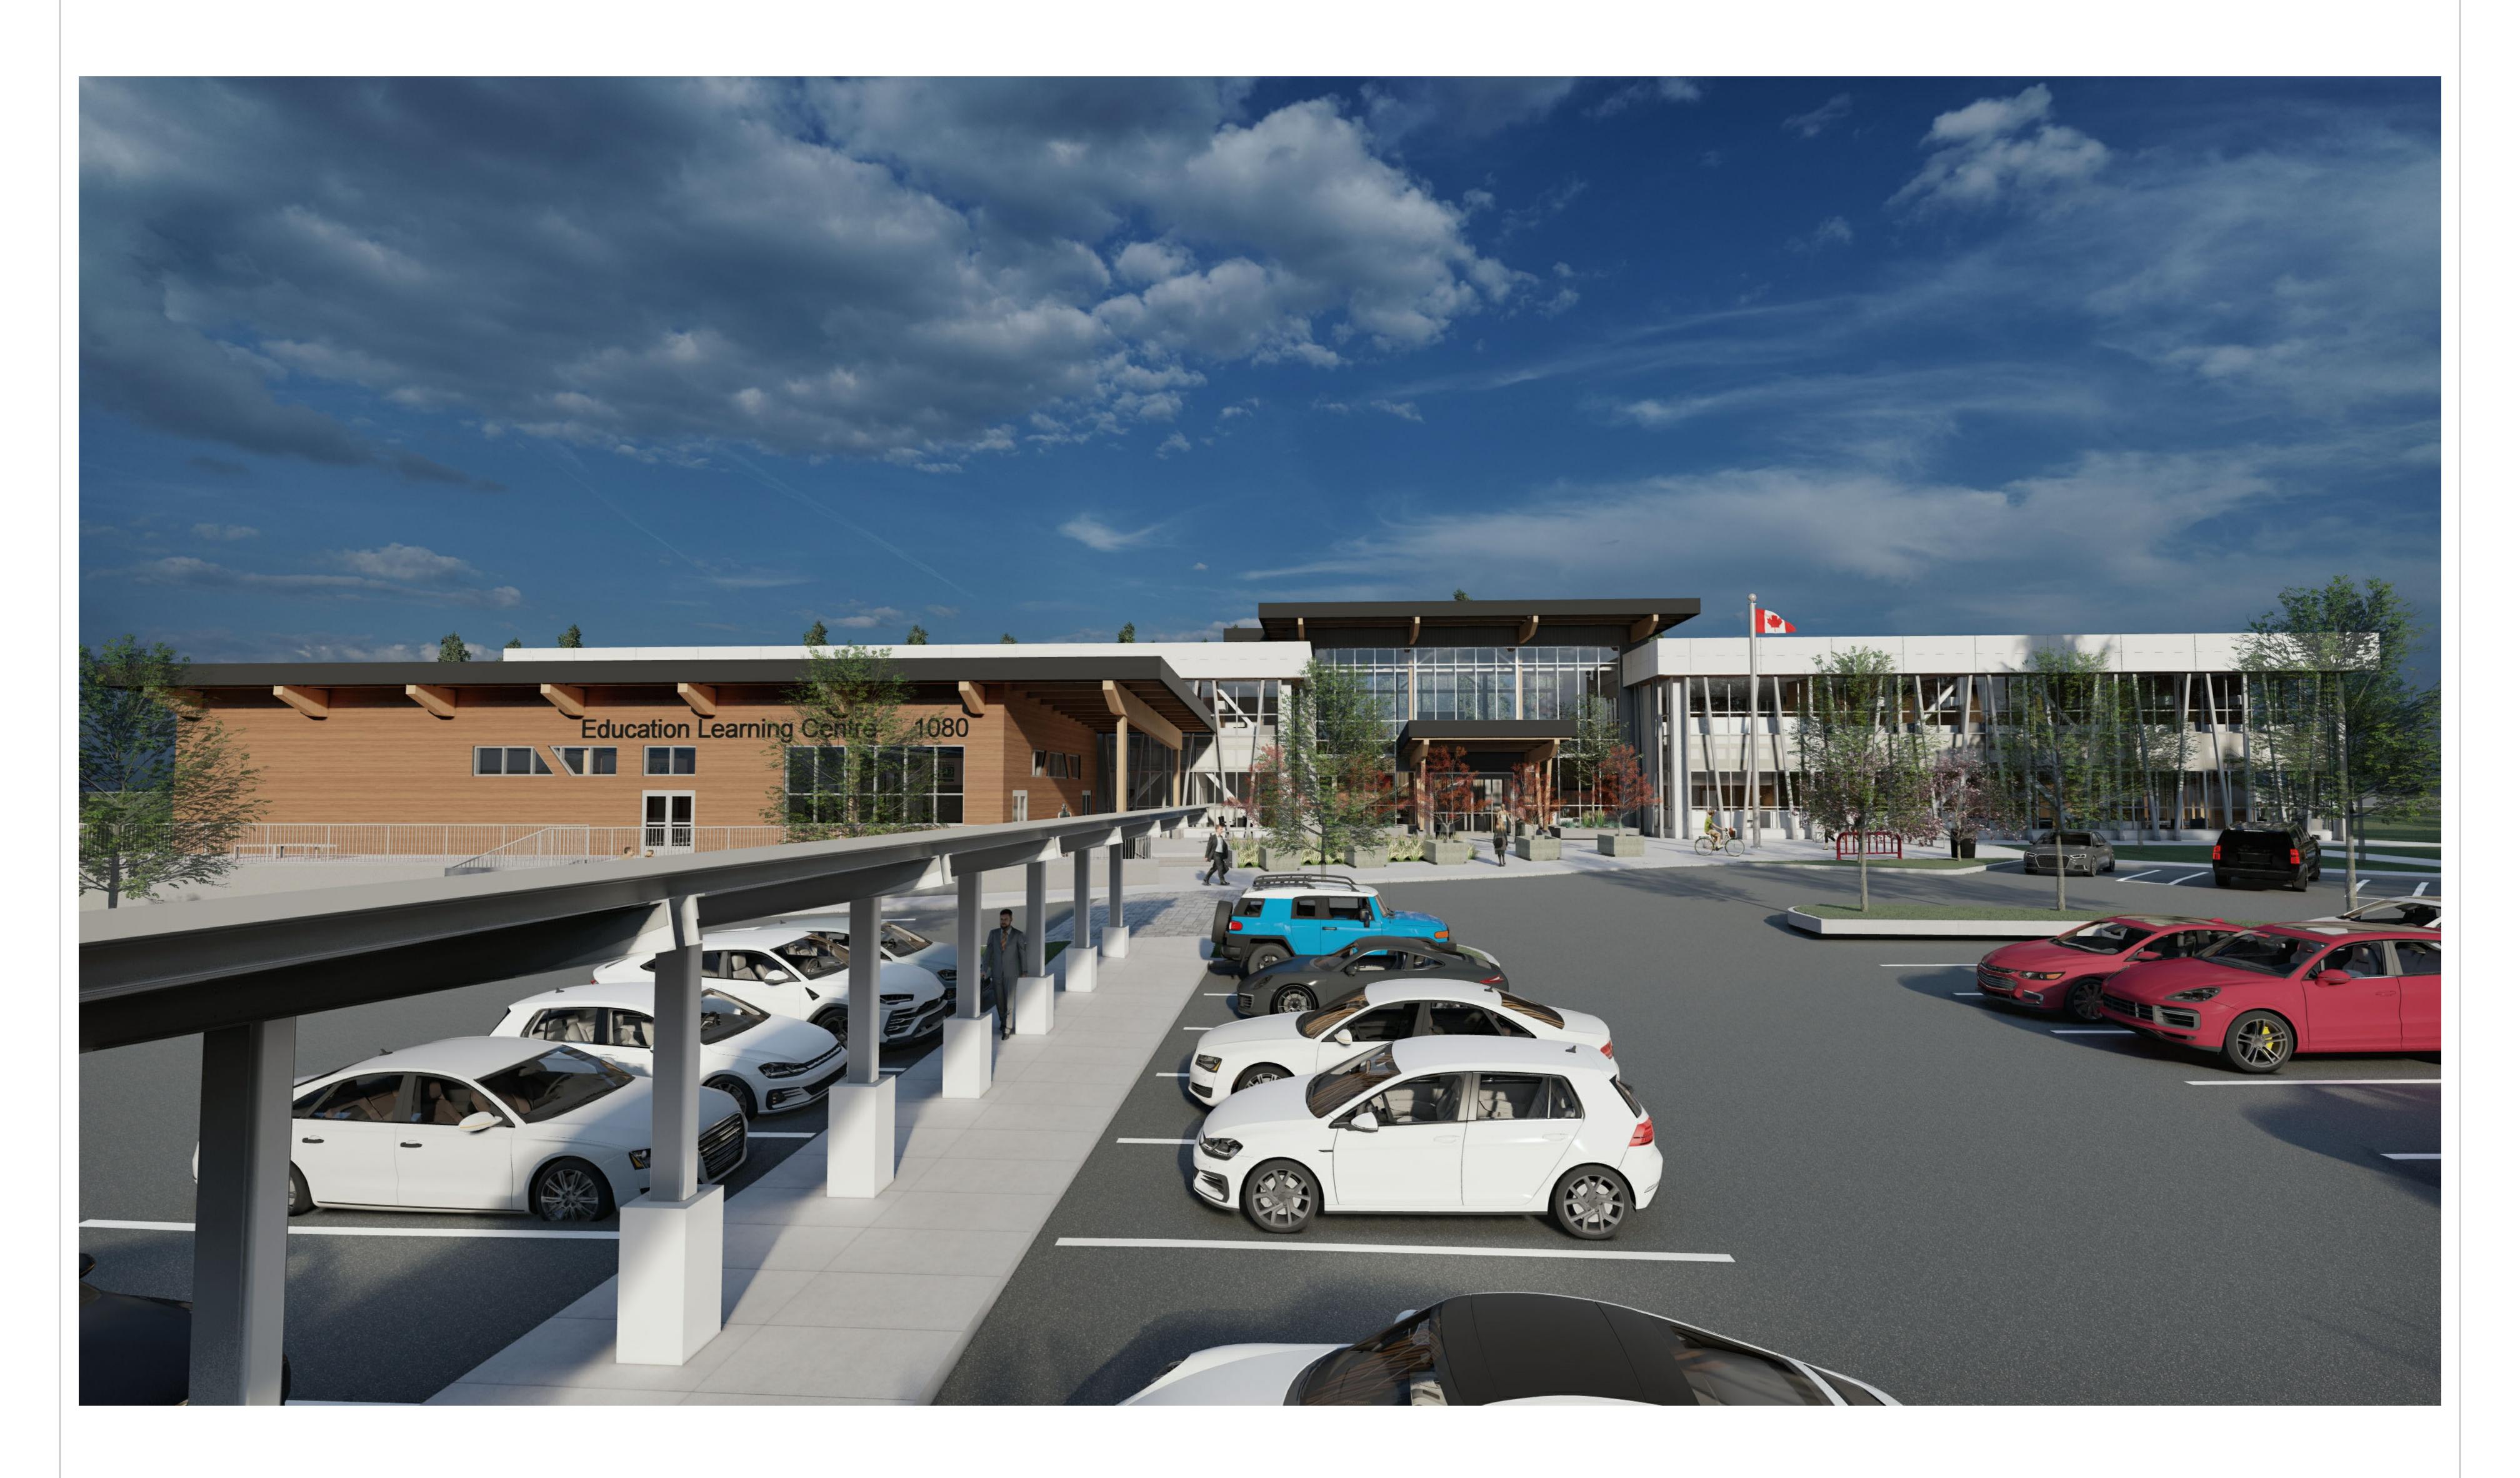

For context purposes we provide, a site plan for the Education Learning Centre (red building) on the Winslow Campus.

Attached, we also provide an updated architectural exterior rendering along with the floor plans. We have attempted to layout our workspaces such that storage and meeting rooms are located in the plate interior for department. The corridor side of office walls will be partially frosted glass for some privacy but also to allow an abundance of natural light to all working areas. More details on the ELC materials and progress will be provided in future updates.

## Proposed Rendering

**EDUCATION LEARNING CENTRE** 

1080 WINSLOW AVE COQUITLAM BC

JOB NO. 18028

SCALE

SD43 - 1

9355 YOUNG ROAD CHILLIWACK, B.C. CANADA V2P 4S3

ARCHITECTURE & LANDSCAPE ARCHITECTURE