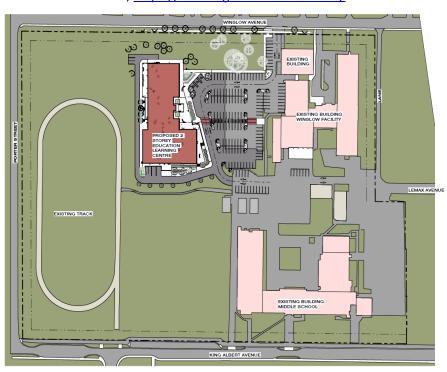

For context purposes we provide, a site plan for the Education Learning Centre (red building) on the Winslow Campus.

Attached, we also provide an updated architectural exterior rendering along with the floor plans. We have attempted to layout our workspaces such that storage and meeting rooms are located in the plate interior for department. The corridor side of office walls will be partially frosted glass for some privacy but also to allow an abundance of natural light to all working areas. More details on the ELC materials and progress will be provided in future updates.