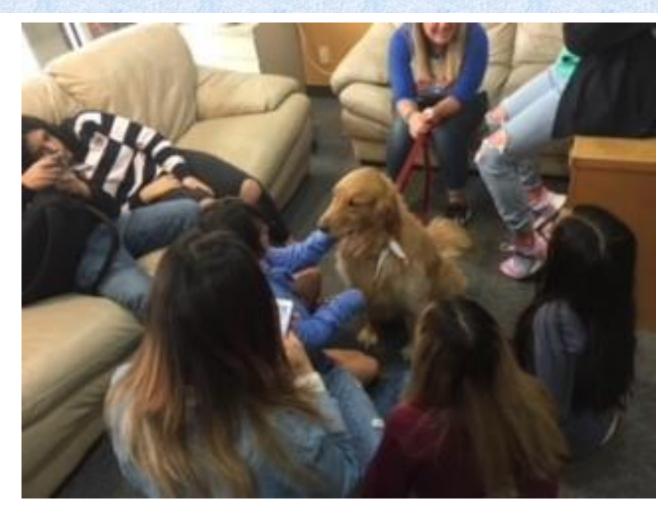

# Heritage Woods Assistance Dog

Brie our Heritage Woods Assistance Dog will be here on Wednesday's at LUNCH in the counselling area. Come down and say "Hi"!