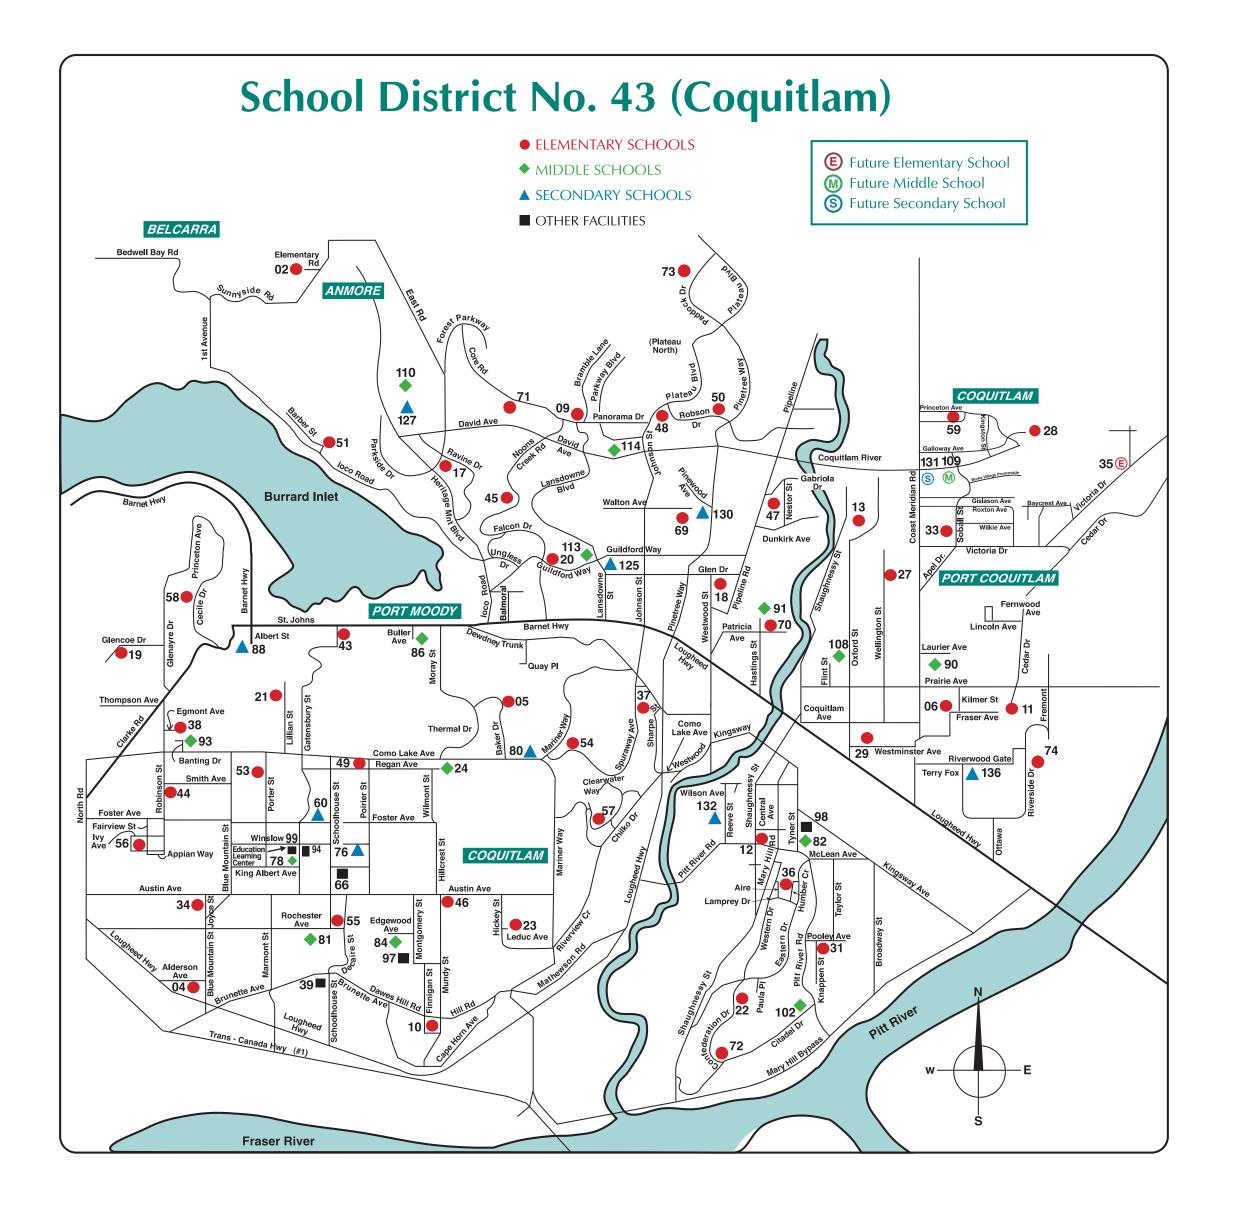

| Elem                                                    | entary Schools        |            |      |                           |
|---------------------------------------------------------|-----------------------|------------|------|---------------------------|
| 04                                                      | Alderson              | . 939-8301 | 57   | Riverview Park 945-7004   |
| 02                                                      | Anmore                | 469-9926   | 55   | Rochester 939-4624        |
| 71                                                      | Aspenwood             | 461-7680   | 56   | Roy Stibbs 939-2486       |
| 05                                                      | Baker Drive           | 461-5323   | 58   | Seaview 936-9991          |
| 06                                                      | Birchland             | 941-3428   | 59   | Smiling Creek 931-9280    |
| 74                                                      | Blakeburn             | . 944-9037 | 69   | Walton 941-1962           |
| 09                                                      | Bramblewood           | 552-0313   | 70   | Westwood 464-2421         |
| 10                                                      | Cape Horn             | 526-4428   | 35   | Future Elementary School  |
| 72                                                      | Castle Park           |            |      | ,                         |
| 11                                                      | Cedar Drive           | 941-3481   |      |                           |
| 12                                                      | Central               | 941-0355   | Midd | lle Schools 🔷             |
| 28                                                      | Coast Salish          |            | 93   | Banting 939-9247          |
| 13                                                      | Coquitlam River       | 942-0241   | 102  | Citadel 945-6187          |
| 20                                                      | Eagle Ridge           |            | 78   | Como Lake 936-1451        |
| 18                                                      | Glen                  |            | 110  | Eagle Mountain 469-1133   |
| 19                                                      | Glenayre              |            | 24   | Hillcrest 936-4237        |
| 73                                                      | Hampton Park          |            | 108  | Kwayhquitlum 942-1835     |
| 21                                                      | Harbour View          |            | 81   | Maillard 931-3574         |
| 22                                                      | Hazel Trembath        |            | 91   | Maple Creek 464-8581      |
| 17                                                      | Heritage Mountain     |            | 90   | Minnekhada 942-0261       |
| 27                                                      | Irvine                |            | 84   | Montgomery 939-7367       |
| 29                                                      | James Park            |            | 86   | Moody 461-7384            |
| 31                                                      | Kilmer                |            | 82   | Pitt River 942-0267       |
| 33                                                      | Leigh                 |            | 113  | Scott Creek 945-0156      |
| 34                                                      | Lord-Baden Powell     |            | 114  | Summit 944-8273           |
| 36                                                      | Mary Hill             |            | 109  | Future Middle School      |
| 37                                                      | Meadowbrook           |            |      |                           |
| 38                                                      | Miller Park           |            | Seco | ndary Schools             |
| 43                                                      | Moody                 |            | 60   | ndary Schools             |
| 45                                                      | Mountain Meadows      |            | 76   | Centennial 936-7205       |
| 44                                                      | Mountain View         |            | 80   | Dr. Charles Best 461-5581 |
| 46                                                      | Mundy Road            |            | 125  | Gleneagle 464-5793        |
| 47                                                      | Nestor                |            | 127  | Heritage Woods 461-8679   |
| 48                                                      | Panorama Heights      |            | 130  | Pinetree 464-2513         |
| 49                                                      | Parkland              |            | 88   | Port Moody 939-6656       |
| 50                                                      | Pinetree Way          | 945-7011   | 132  | Riverside                 |
| 51                                                      | Pleasantside          | 469-9288   | 136  | Terry Fox 941-5401        |
| 53                                                      | Porter Street         | 936-4296   | 131  | Future Secondary School   |
| 54                                                      | Ranch Park            | 464-6684   |      | ,                         |
| 23                                                      | RC MacDonald          | .936-0447  |      |                           |
|                                                         |                       |            |      |                           |
| Otho                                                    | r Facilities          |            |      | _                         |
| 39                                                      |                       |            |      | 936-4285                  |
| 33                                                      |                       |            |      | 945-7386                  |
|                                                         |                       |            |      |                           |
|                                                         |                       |            |      | 523-6011                  |
| 66                                                      |                       |            |      |                           |
| 94                                                      |                       |            |      | 937-6386                  |
| 95                                                      |                       |            |      |                           |
| 96                                                      |                       |            |      |                           |
| 97                                                      |                       |            |      | on)                       |
| 98                                                      |                       |            |      |                           |
| 99                                                      |                       |            |      |                           |
| ) )                                                     | (School Board Office) | inde       |      |                           |
| District Parent Advisory Council (Winslow)              |                       |            |      |                           |
| 2.53.50. a.o                                            |                       |            |      |                           |
| www.sd43.bc.ca  @sd43bc  @schooldistrict43  f sd43bc    |                       |            |      |                           |
|                                                         |                       |            |      |                           |
| For a digital map of schools, school websites and more, |                       |            |      |                           |

visit: www.sd43.bc.ca/schools